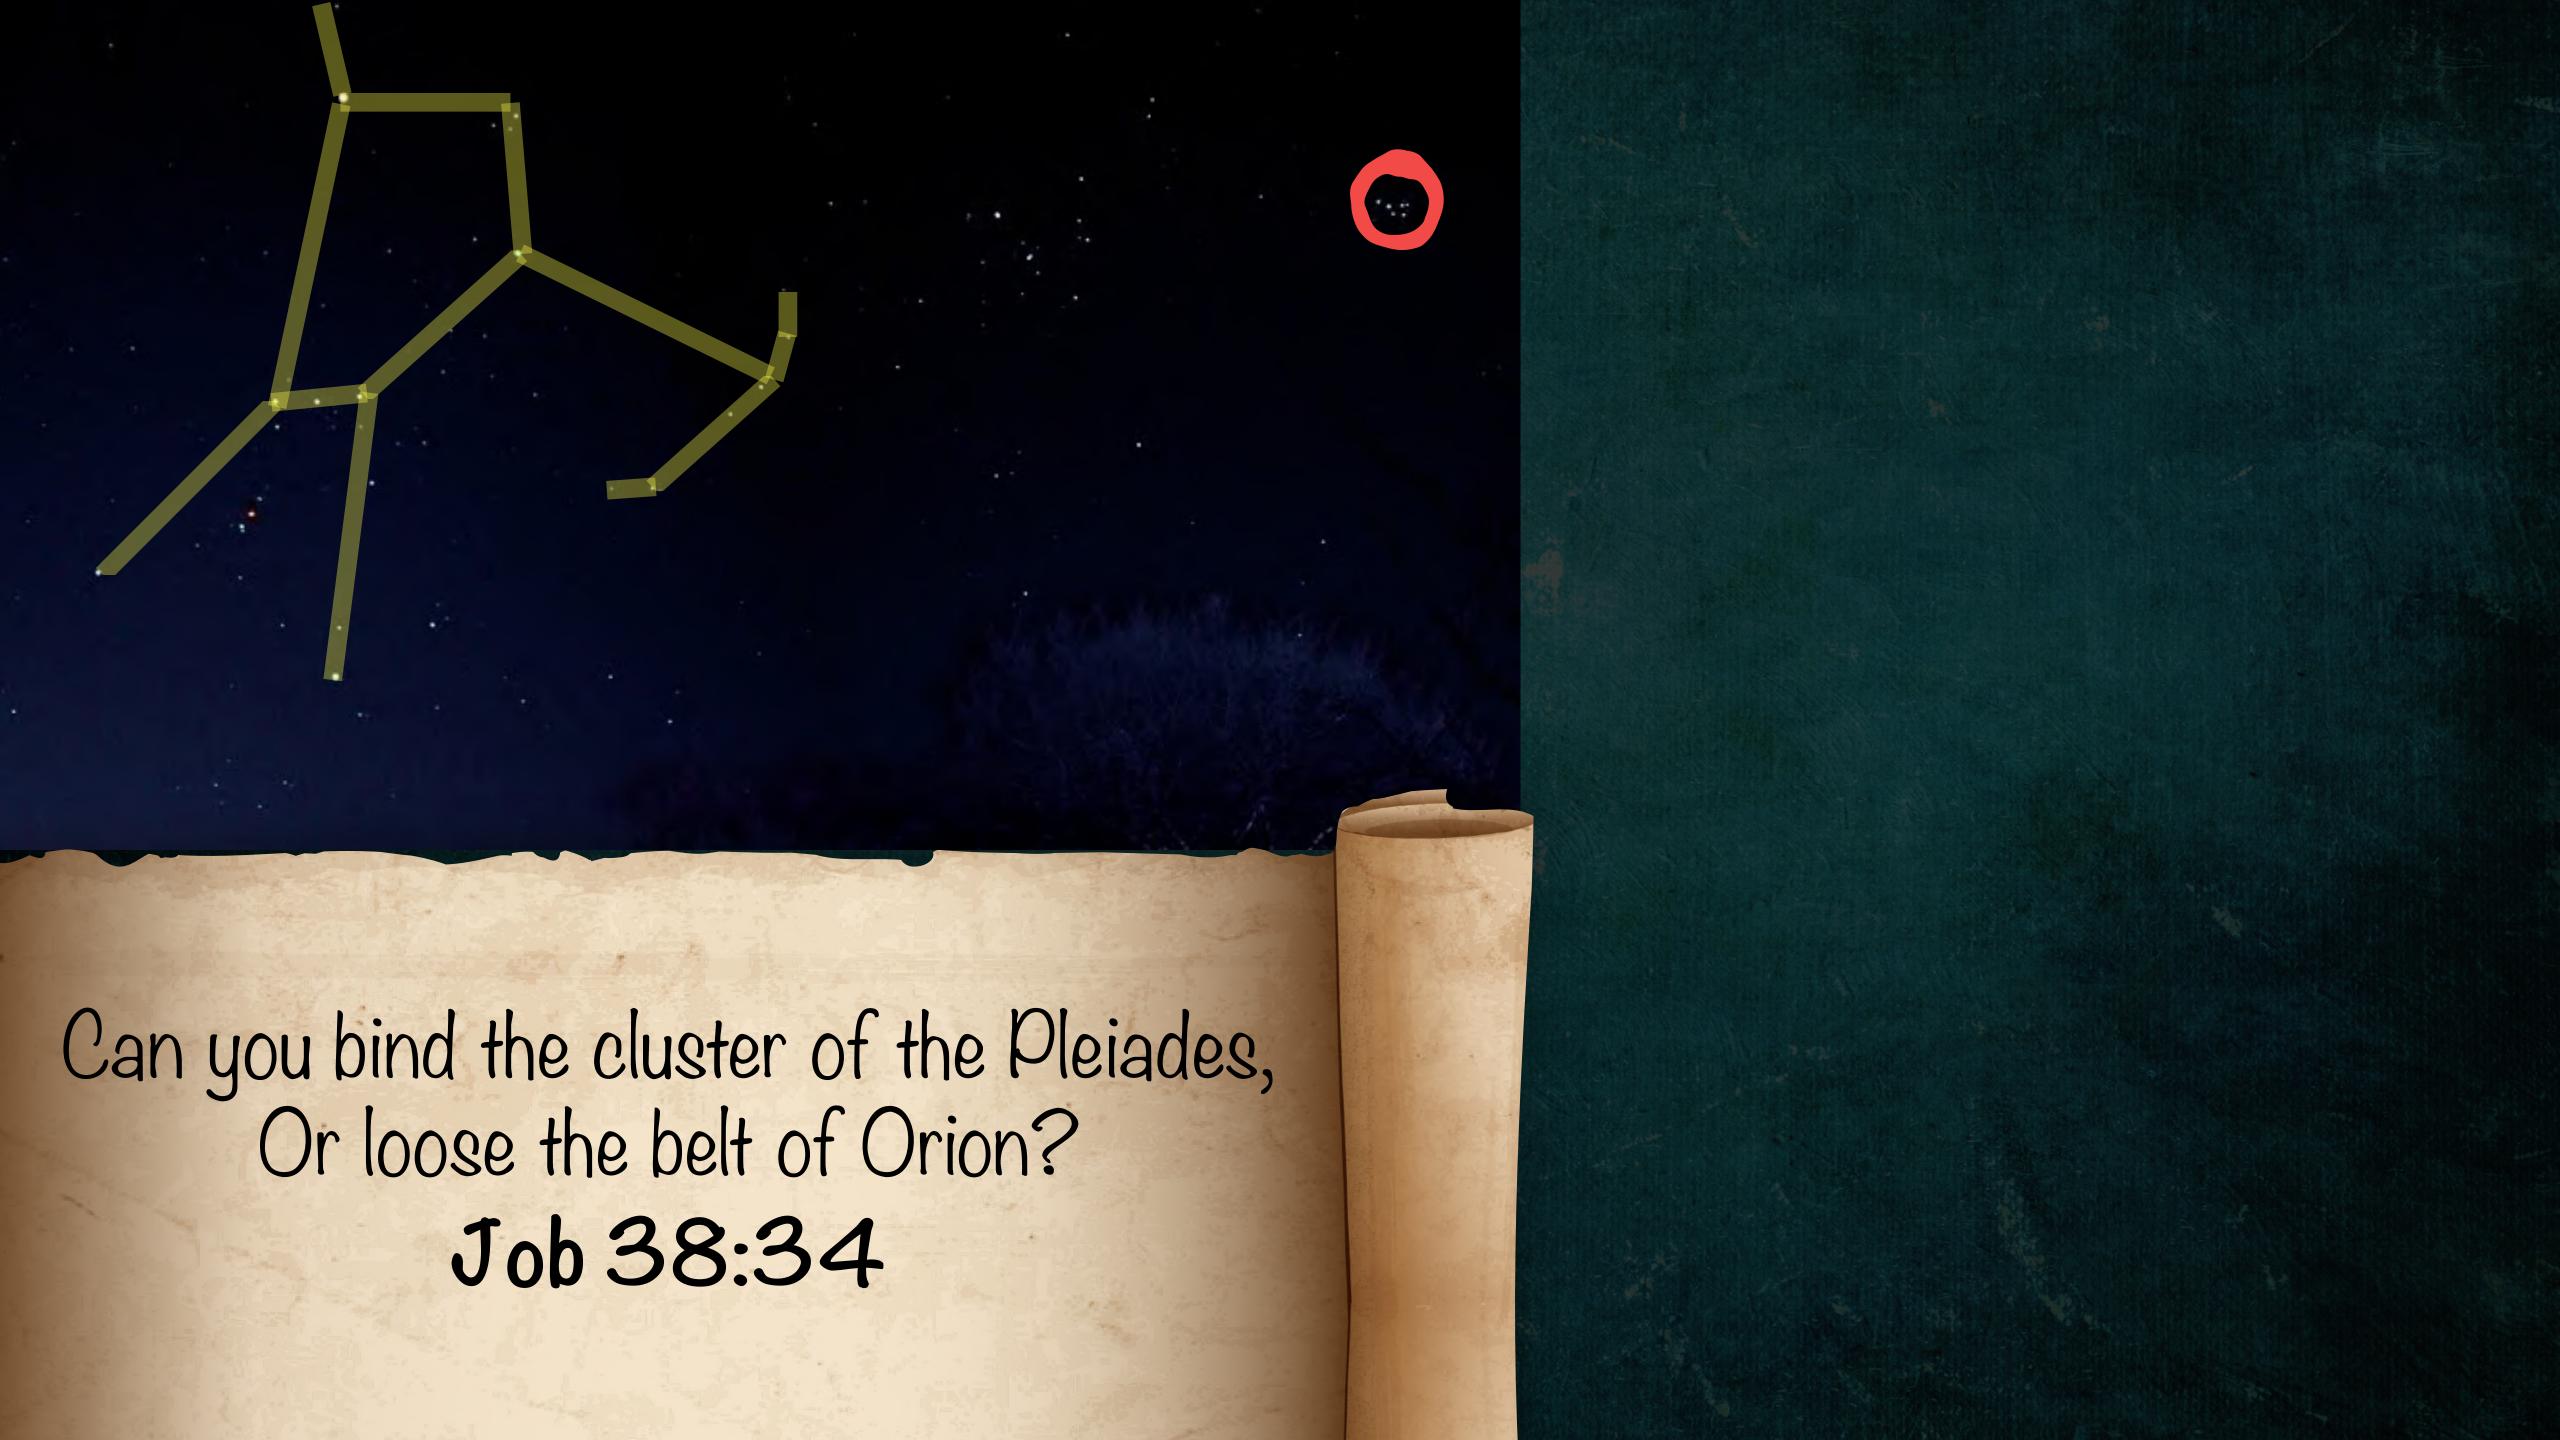

Job 38:34

- Where Were You During Creation? (Job 38:4-11)
- 2. Do You Control Day And Night? (Job 38:12-15)
- 3. Have You Explored The Whole Planet? (Job 38:16-24)

- Where Were You During Creation?
   (Job 38:4-11)
- 2. Do You Control Day And Night? (Job 38:12-15)
- 3. Have You Explored The Whole Planet? (Job 38:16-24)
- 4. Did You Set The Weather Patterns? (Job 38:25-30)
- 5. Can You Control The Heavens? (Job 38:31-38)
- 6. Can You Provide For The Animals? (Job 38:39-41)