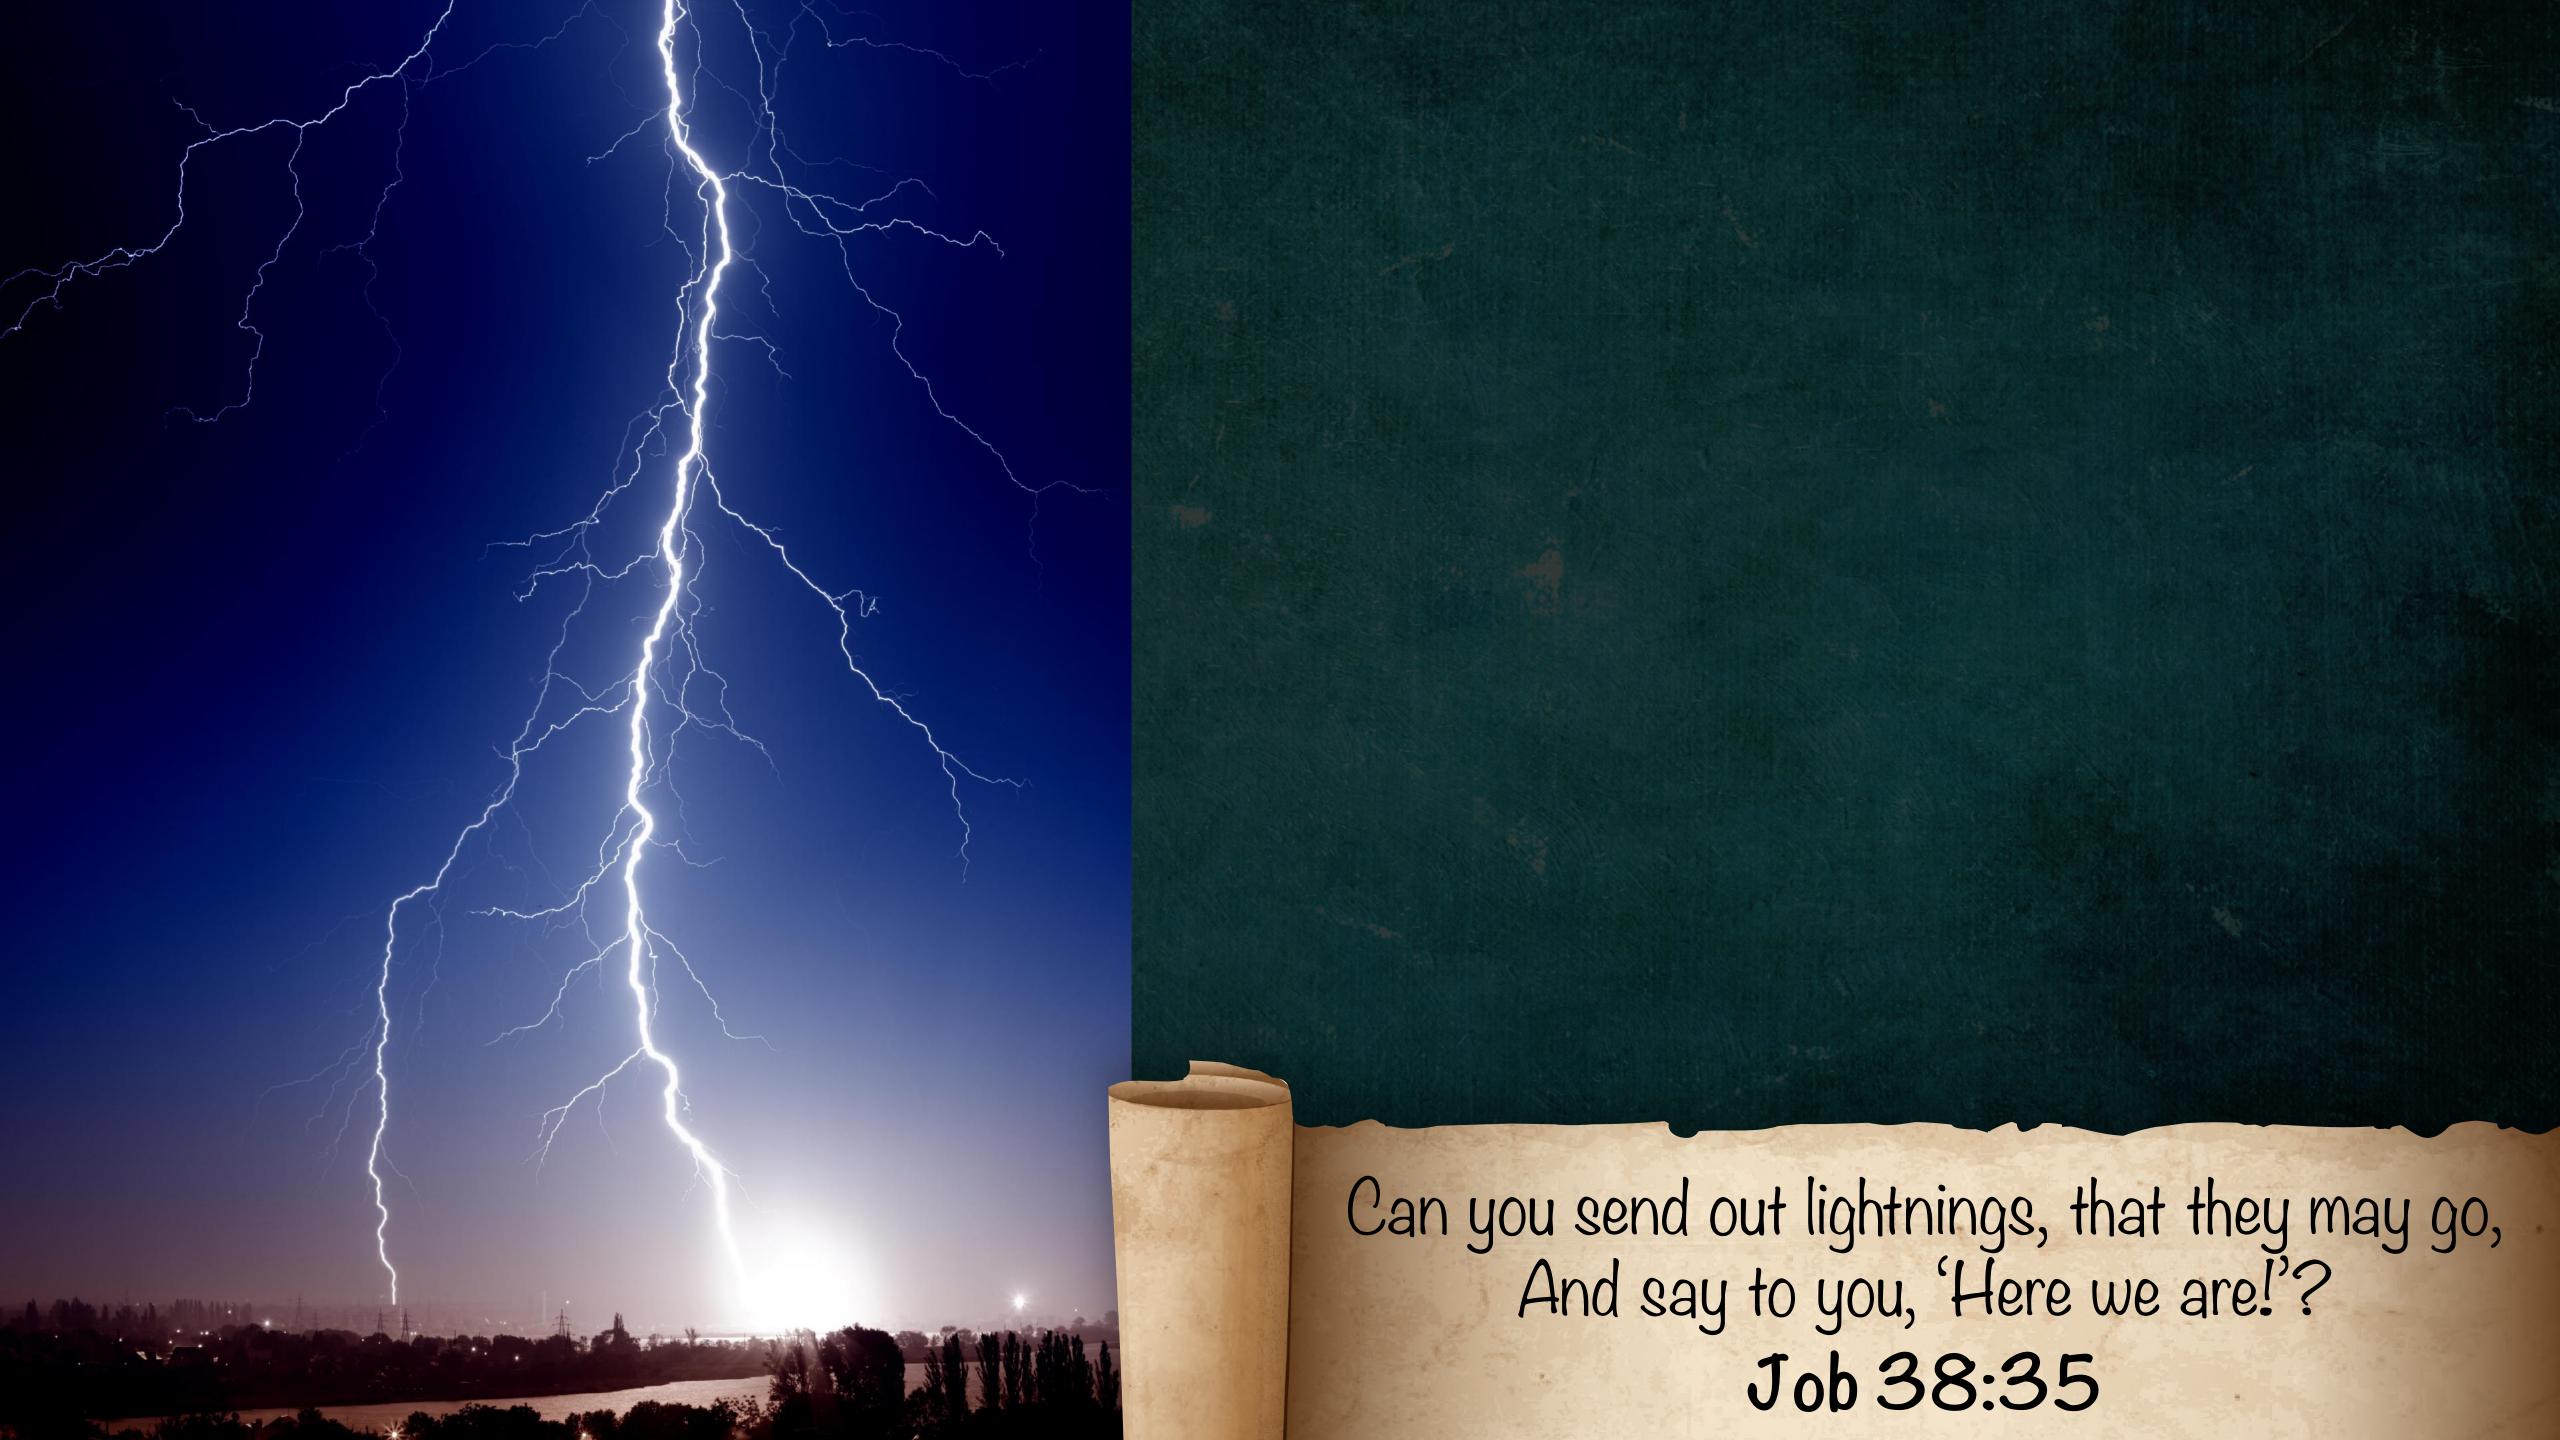

(Job 38:4-11)
- 2. Do You Control Day And Night? (Job 38:12-15)
- 3. Have You Explored The Whole Planet? (Job 38:16-24)

- Where Were You During Creation? (Job 38:4-11)
- 2. Do You Control Day And Night? (Job 38:12-15)



- Where Were You During Creation? (Job 38:4-11)
- 2. Do You Control Day And Night? (Job 38:12-15)
- 3. Have You Explored The Whole Planet? (Job 38:16-24)



- Where Were You During Creation? (Job 38:4-11)
- 2. Do You Control Day And Night? (Job 38:12-15)
- 3. Have You Explored The Whole Planet? (Job 38:16-24)











- Where Were You During Creation? (Job 38:4-11)
- 2. Do You Control Day And Night? (Job 38:12-15)
- 3. Have You Explored The Whole Planet? (Job 38:16-24)





Can you lift up your voice to the clouds, That an abundance of water may cover you?

Job 38:34



- Where Were You During Creation? (Job 38:4-11)
- 2. Do You Control Day And Night? (Job 38:12-15)
- 3. Have You Explored The Whole Planet? (Job 38:16-24)



- Where Were You During Creation?
   (Job 38:4-11)
- 2. Do You Control Day And Night? (Job 38:12-15)
- 3. Have You Explored The Whole Planet? (Job 38:16-24)
- 4. Did You Set The Weather Patterns? (Job 38:25-30)
- 5. Can You Control The Heavens? (Job 38:31-38)
- 6. Can You Provide For The Animals? (Job 38:39-41)



- Where Were You During Creation? (Job 38:4-11)
- 2. Do You Control Day And Night? (Job 38:12-15)
- 3. Have You Explored The Whole Planet? (Job 38:16-24)
- 4. Did You Set The Weather Patterns? (Job 38:25-30)
- 5. Can You Control The Heavens? (Job 38:31-38)
- 6. Can You Provide For The Animals? (Job 38:39-41)
- 7. Are You In