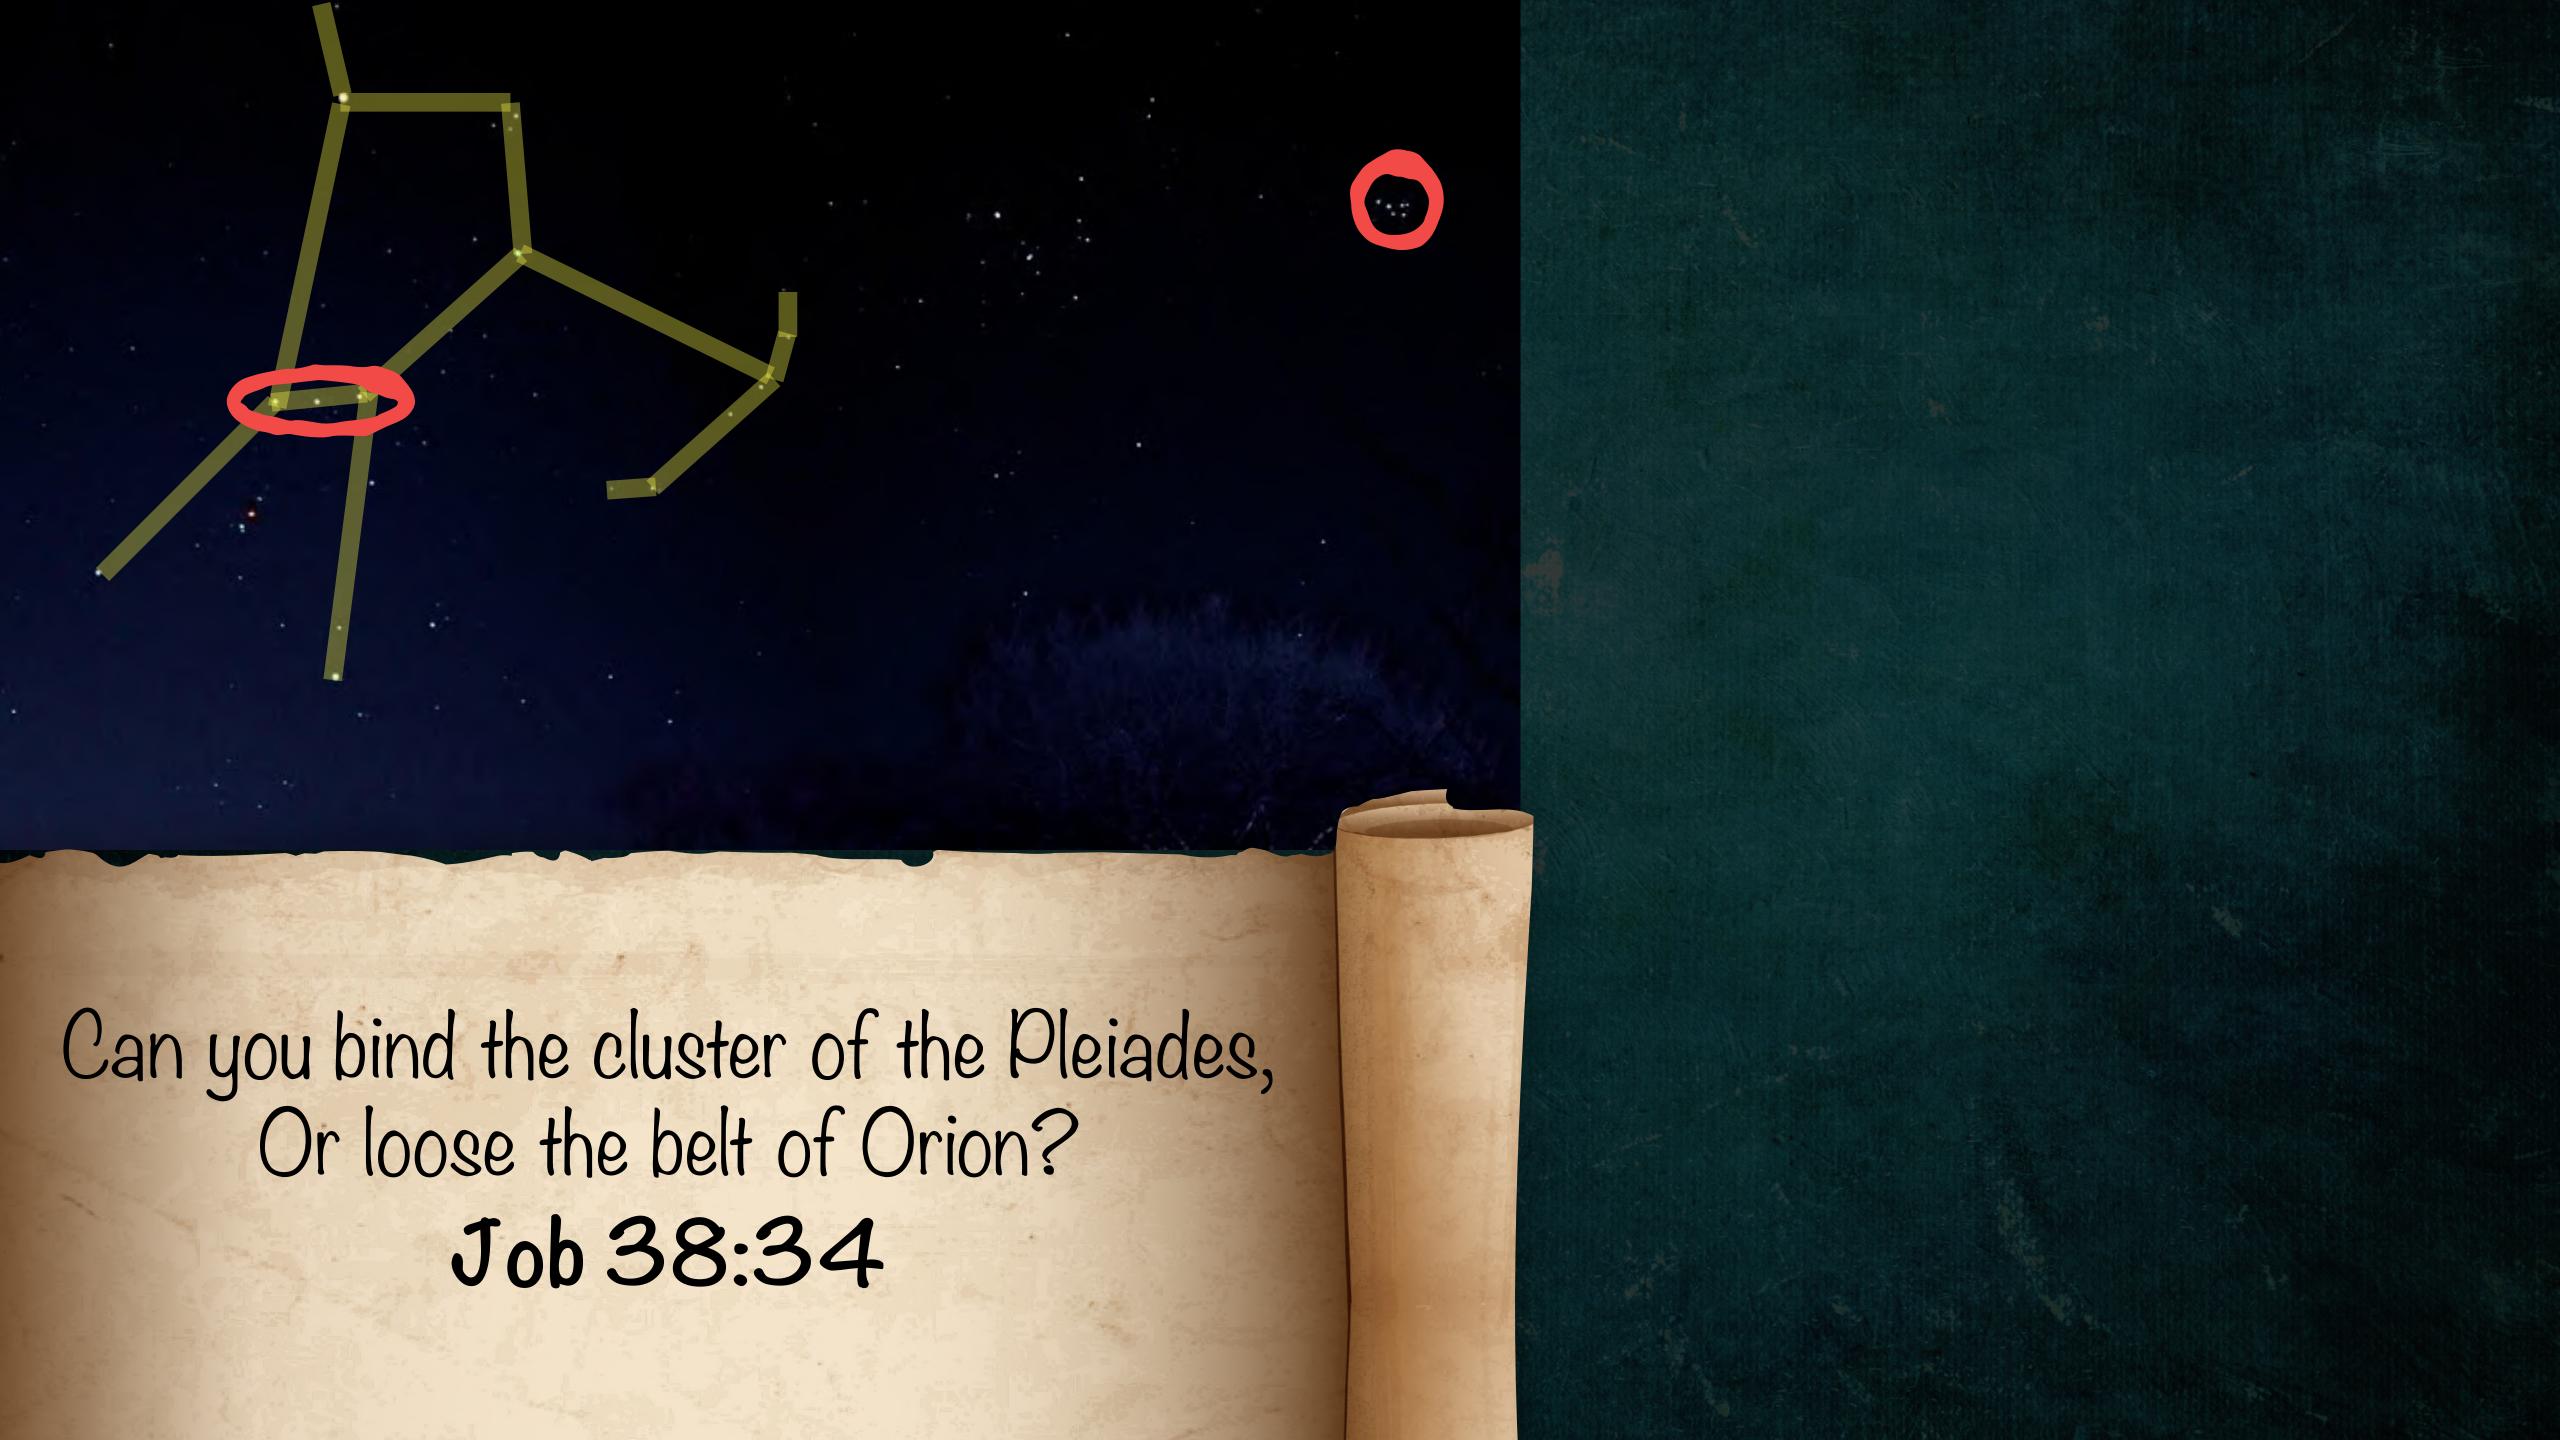

Job 38:34

- Where Were You During Creation? (Job 38:4-11)
- 2. Do You Control Day And Night? (Job 38:12-15)
- 3. Have You Explored The Whole Planet? (Job 38:16-24)

- Where Were You During Creation?
   (Job 38:4-11)
- 2. Do You Control Day And Night? (Job 38:12-15)
- 3. Have You Explored The Whole Planet? (Job 38:16-24)
- 4. Did You Set The Weather Patterns? (Job 38:25-30)
- 5. Can You Control The Heavens? (Job 38:31-38)
- 6. Can You Provide For The Animals? (Job 38:39-41)