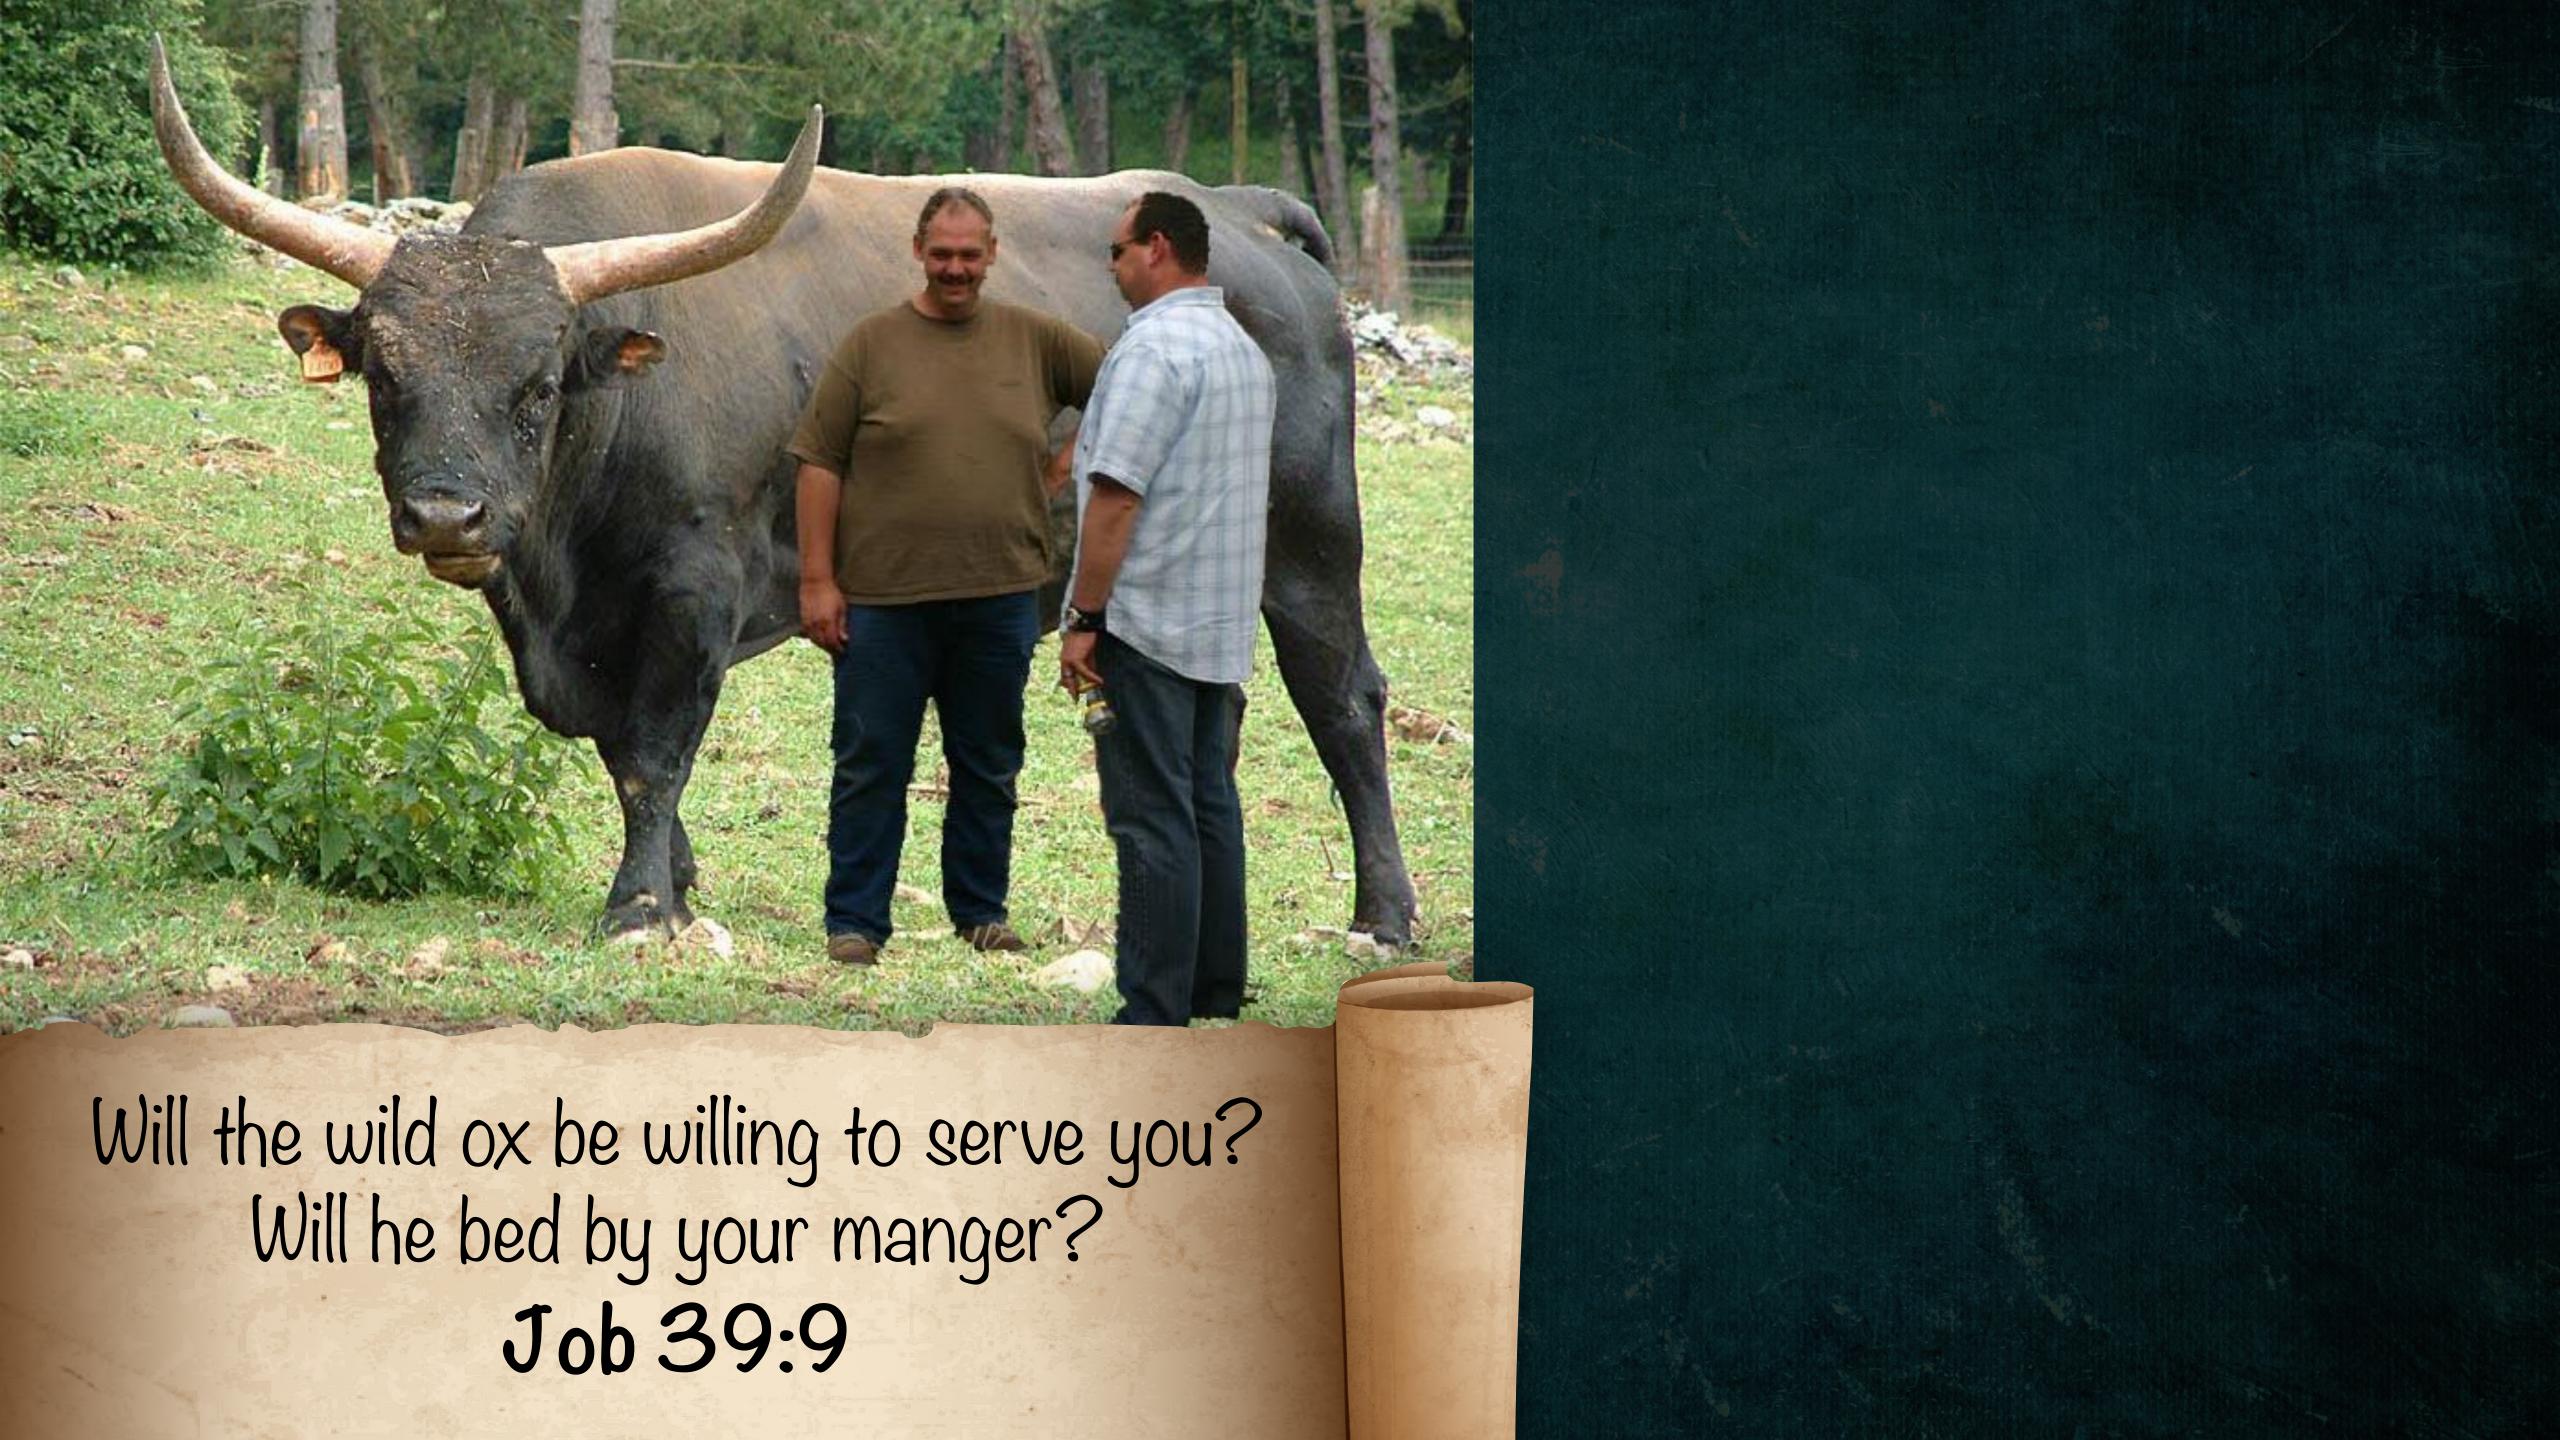

- Where Were You During Creation? (Job 38:4-11)
- 2. Do You Control Day And Night? (Job 38:12-15)
- 3. Have You Explored The Whole Planet? (Job 38:16-24)
- 4. Did You Set The Weather Patterns? (Job 38:25-30)
- 5. Can You Control The Heavens? (Job 38:31-38)
- 6. Can You Provide For The Animals? (Job 38:39-41)
- 7. Are You Involved In The Birth Of Animals? (Job 39:1-4)
- 8. Do Wild Animals Serve You? (Job 39:5-12)